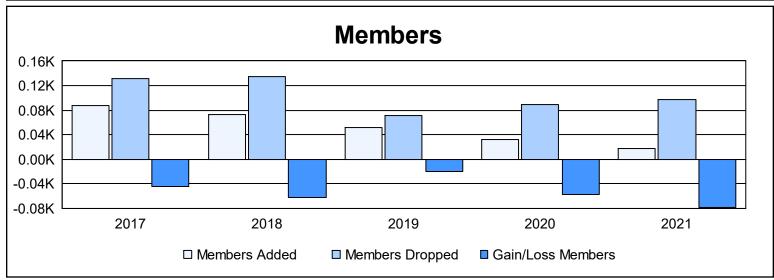

District U 4 As of June 2021 Cumulative

| Year      | New<br>Clubs | Dropped<br>Clubs | Gain/<br>Loss<br>Clubs | New<br>Members | Charter<br>Members | Reinstate<br>Members | Transfer<br>Members | Total<br>Member<br>Added | Total<br>Members<br>Dropped | Gain/<br>Loss<br>Members |
|-----------|--------------|------------------|------------------------|----------------|--------------------|----------------------|---------------------|--------------------------|-----------------------------|--------------------------|
| 2016-2017 | 0            | 0                | 0                      | 79             | 1                  | 4                    | 3                   | 87                       | 132                         | -45                      |
| 2017-2018 | 0            | 2                | -2                     | 45             | 2                  | 23                   | 2                   | 72                       | 135                         | -63                      |
| 2018-2019 | 0            | 1                | -1                     | 47             | 0                  | 3                    | 1                   | 51                       | 71                          | -20                      |
| 2019-2020 | 0            | 0                | 0                      | 25             | 0                  | 5                    | 2                   | 32                       | 89                          | -57                      |
| 2020-2021 | 0            | 1                | -1                     | 16             | 0                  | 2                    | 0                   | 18                       | 97                          | -79                      |
| Average   | 0            | 1                | -1                     | 42             | 1                  | 7                    | 2                   | 52                       | 105                         | -53                      |